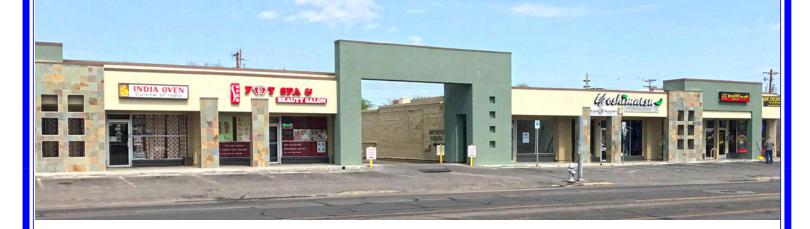

#### **Property Description**

Location: 2723-2745 N. Campbell Ave

Tucson, AZ

Space Available: ± 1,672 SF Built-out Restaurant

± 1,738 SF In-line ± 1,114 SF In-line

Lease Rate: See page 2.

Triple Net Expenses: \$5.56/SF/YR (estimated)

#### **Highlights**

- Major retail, high traffic location.
- Strong daytime population in a great midtown location.
- Close proximity to University of Arizona, Banner |
   University Medical Center and Arizona Cancer Center.
- Newly remodeled center.
- Ample parking in the front and rear of the shopping center.

| # | Tenant                        | Address               | Asking<br>Base Rent | SF     |
|---|-------------------------------|-----------------------|---------------------|--------|
| 1 | AVAILABLE                     | 2745 N. Campbell Ave. | \$24.00/SF/YR       | 1,672  |
| 2 | AVAILABLE                     | 2743 N. Campbell Ave. | \$16.00/SF/YR       | 1,738  |
| 3 | Yoshimatsu                    | 2739 N. Campbell Ave. |                     | 1,867  |
| 4 | AVAILABLE                     | 2737 N. Campbell Ave. | \$16.00/SF/YR       | 1,114  |
| 5 | Super Foot Spa & Beauty Salon | 2729 N. Campbell Ave. |                     | 1,258  |
| 6 | Indian Oven                   | 2727 N. Campbell Ave. |                     | 1,792  |
| 7 | Giffords Management Group     | 2723 N. Campbell Ave. |                     | 720    |
|   | TOTAL GLA:                    |                       |                     | 10,161 |