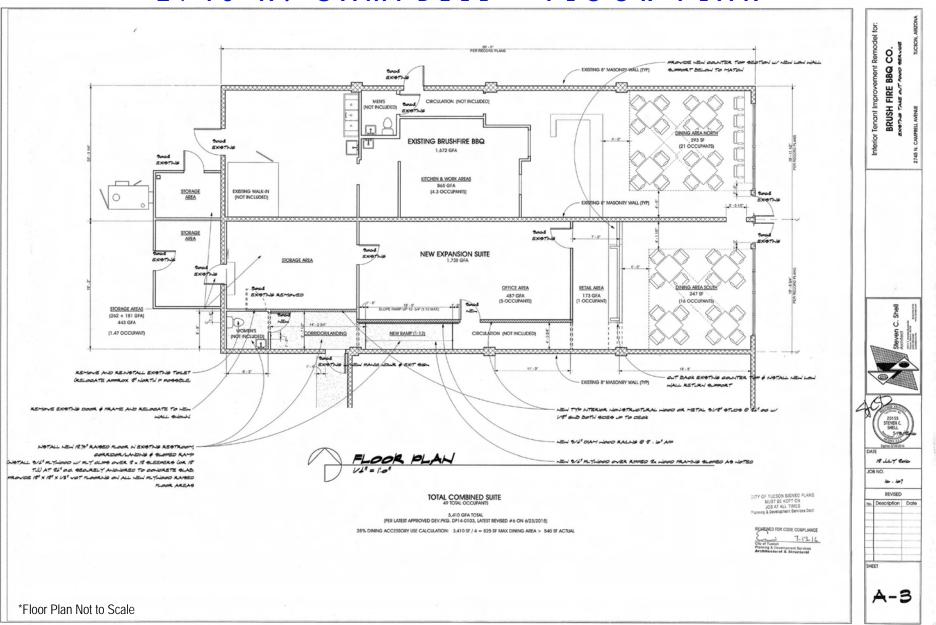

pbell Ave. | \$24.00/SF/YR       | 1,672  |
| 2 | AVAILABLE                     | 2743 N. Campbell Ave. | \$16.00/SF/YR       | 1,738  |
| 3 | Yoshimatsu                    | 2739 N. Campbell Ave. |                     | 1,867  |
| 4 | AVAILABLE                     | 2737 N. Campbell Ave. | \$16.00/SF/YR       | 1,114  |
| 5 | Super Foot Spa & Beauty Salon | 2729 N. Campbell Ave. |                     | 1,258  |
| 6 | Indian Oven                   | 2727 N. Campbell Ave. |                     | 1,792  |
| 7 | Giffords Management Group     | 2723 N. Campbell Ave. |                     | 720    |
|   | TOTAL GLA:                    |                       |                     | 10,161 |

# Campbell Ave Strip Center



**COMMERCIAL RETAIL ADVISORS, LLC** 

### 2745 N. CAMPBELL - FLOOR PLAN